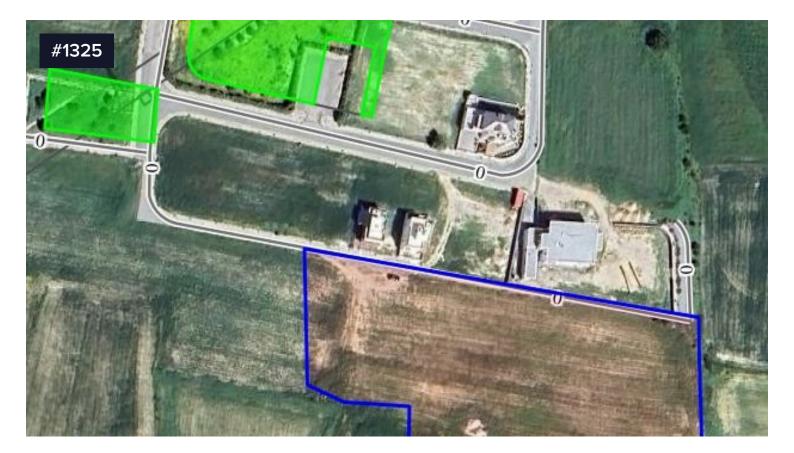

## Residential field of 11977 sq m for sale in Pyla, 2 km from the sea, for 2 million.

€2,000,000 +ФПА

## Pyla, Larnaca

A prime piece of real estate awaits your discerning investment. This expansive 11,977 square meter plot of land is strategically located in Pyla, a picturesque coastal village just 2 kilometers from the shimmering Mediterranean Sea. Priced competitively at 2 million, this exceptional property presents a unique opportunity for developers. Its size and location make it ideal for creating smaller residential plots or developing a thriving apartment complex. Whether you envision a luxurious beachfront retreat or a sought-after residential community, this land offers unparalleled potential. This property is owned by a reputable company. We invite you to contact us without hesitation to schedule a viewing and explore the exciting possibilities that this remarkable investment presents. Best regards.

Εμβαδόν **[] 11977 m<sup>2</sup>** 

Move On Estates New Beginnings Start Here

Michalakis Papamichail (+357) 24815542 michalakis@moveon.cy

The information presented is for informational purposes only and should not be considered as professional advice. It's recommended to independently verify all details before making any decisions. No warranties or representations are expressed.