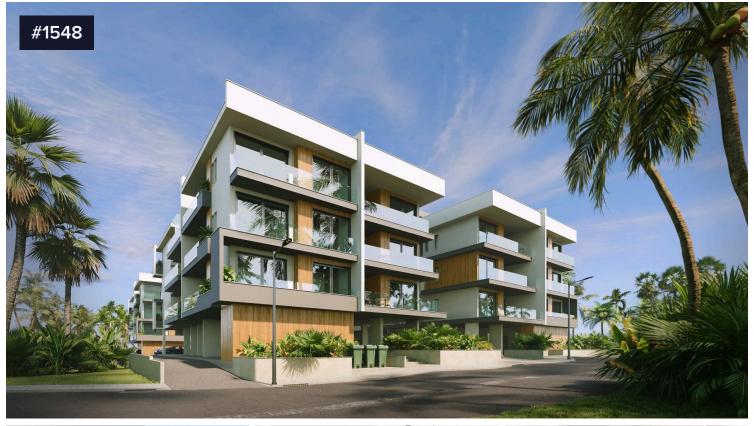

## Modern 1-Bedroom Apartment with Elegant Design & Premium Amenities in Larnaca

€192,000 +ФПА

Tourist Area, Pyla, Larnaca

Discover refined living in this contemporary 1-bedroom apartment in Larnaca. With 77 sq.m of total covered space, including a 51 sq.m living area and 12 sq.m covered veranda, this home offers comfort and style. Enjoy an open-plan design, modern bathroom, private covered parking, and a suite of luxurious amenities including a landscaped