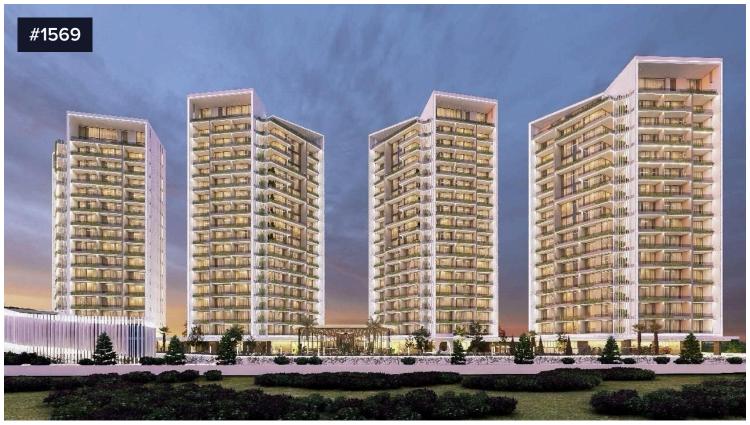

## Luxury Sea View Apartments & Penthouses in €360,000 + ФПА Cyprus

Livadia Larnakas, Larnaca

Rising gracefully above the coastline of Larnaca, this distinguished high-rise development redefines modern luxury with its sweeping sea views, avant-garde architecture, and meticulously crafted interiors. Comprising a collection of elegant residences ranging from refined one-bedroom apartments to expansive penthouses, every detail is designed