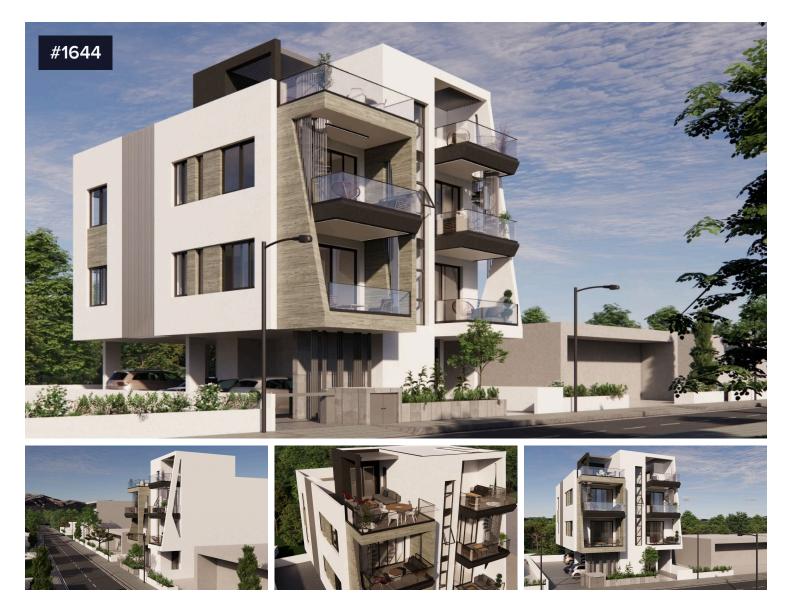

## Modern 2 Bedroom Top Floor Apartment with €280,000 +ΦΠA Roof Garden in Livadia

## 오 Livadia Larnakas, Larnaca

For sale is a modern, off-plan apartment located on the top floor of a two-story building with elevator access, set in the desirable area of Livadia Larnakas. This spacious property boasts an internal area of 79 square meters and is designed for comfort and convenience. The future home owner can expect to sit back and relax in the 41 square