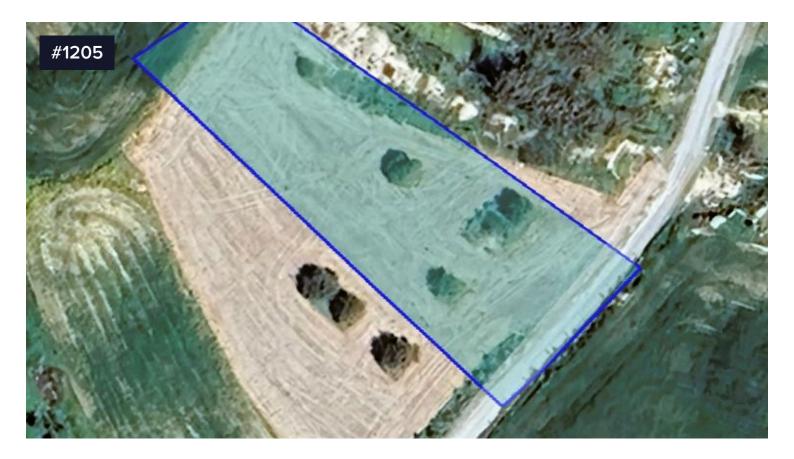

## Residential Field for Sale in Pyla

€230,000 +VAT

Pyla, Larnaca

Discover the perfect opportunity to build your dream home or develop apartments and villas on this rectangular-shaped residential field. Ideally located near all amenities, with easy access to main roads, it offers both convenience and tranquility. Enjoy the stunning sandy beaches and vibrant touristic area, just under 3 km away. Developers will appreciate the favorable building density of 90% allowed on this exceptional investment in a desirable location. Don't miss out!

Area

[] 2670 m<sup>2</sup>