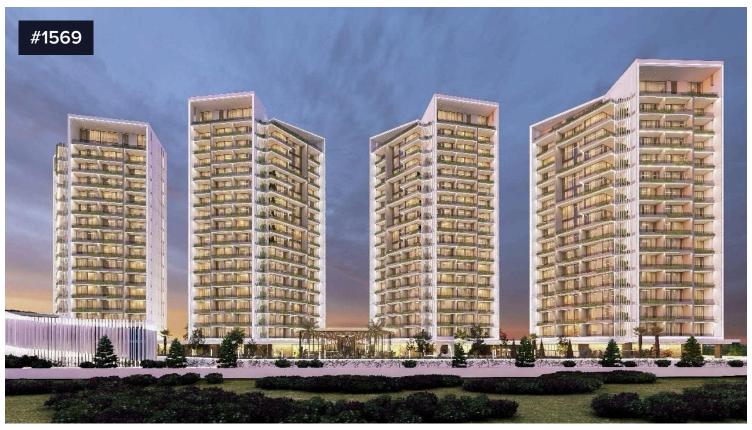

## Luxury Sea View Apartments & Penthouses in €360,000 +VAT Cyprus

Livadia Larnakas, Larnaca

Rising gracefully above the coastline of Larnaca, this distinguished high-rise development redefines modern luxury with its sweeping sea views, avant-garde architecture, and meticulously crafted interiors. Comprising a collection of elegant residences ranging from refined one-bedroom apartments to expansive penthouses, every detail is designed for those who expect nothing but the exceptional.