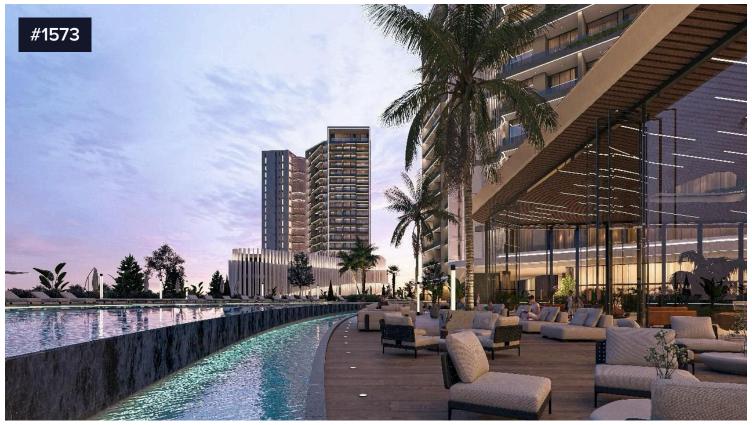

## High-Rise Apartments in Larnaca – Modern Design with Panoramic Sea Views

€747,899 +VAT

Livadia Larnakas, Larnaca

Rising gracefully above the coastline of Larnaca, this distinguished high-rise development redefines modern luxury with its sweeping sea views, avant-garde architecture, and meticulously crafted interiors. Comprising a collection of elegant residences ranging from refined one-bedroom apartments to expansive penthouses, every detail is designed for those who expect nothing but the exceptional.